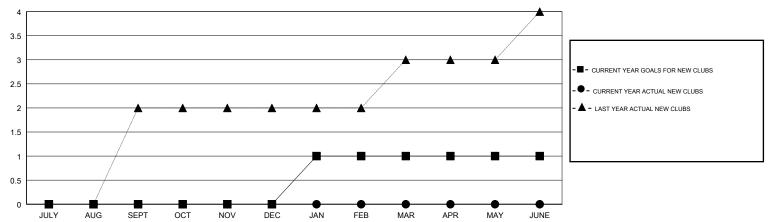

ULY/AUG/SEPT | 0             | 0         | 1             | JULY/AUG/SEPT         | -10                       | 2                       | 10                                           |  |
| OCT/NOV/DEC   | 0             | 0         | 0             | OCT/NOV/DEC           | -20                       | 0                       | 0                                            |  |
| JAN/FEB/MAR   | 1             | 0         | 0             | JAN/FEB/MAR           | 20                        | 0                       | 0                                            |  |
| APR/MAY/JUNE  | 0             | 0         | 0             | APR/MAY/JUNE          | -10                       | 0                       | 0                                            |  |

## GOALS AND ACTUAL NEW CLUBS CUMULATIVE



## GOALS AND ACTUAL MEMBERS CUMULATIVE



| DROPPED CLUBS: 1 |    | 0 CLUBS OF 61 ADDED 1 OR MORE<br>NEW MEMBERS | GENDER DISTRIBUTION  MALE 1,271 (74.50%)  FEMALE 435 (25.50%) |  |     |
|------------------|----|----------------------------------------------|---------------------------------------------------------------|--|-----|
| DROPPED MEMBERS  |    |                                              | Women Percentage Fiscal Year Goal: 24%                        |  |     |
| DECEASED         | 0  | CLICK HERE FOR CUMULATIVE                    | TOTAL FAMILY UNIT MEMBERS                                     |  | 342 |
| CLUB CANCELLED   | 3  | MEMBERSHIP DATA                              |                                                               |  | 474 |
| OTHER            | 7  |