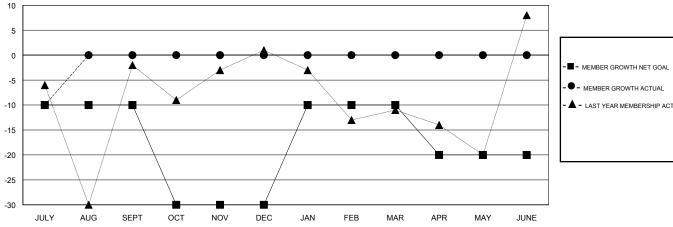

## GOALS AND ACTUAL MEMBERS CUMULATIVE

| DROPPED CLUBS: 1 |    | 0 CLUBS OF 61 ADDED 1 OR MORE<br>NEW MEMBERS | GENDER DISTRIBUTION  MALE 1,271 (74.50%)  FEMALE 435 (25.50%) |  |     |
|------------------|----|----------------------------------------------|---------------------------------------------------------------|--|-----|
| DROPPED MEMBERS  |    |                                              | Women Percentage Fiscal Year Goal: 24%                        |  |     |
| DECEASED         | 0  | CLICK HERE FOR CUMULATIVE                    | TOTAL FAMILY UNIT MEMBERS                                     |  | 342 |
| CLUB CANCELLED   | 3  | MEMBERSHIP DATA                              |                                                               |  | 474 |
| OTHER            | 7  |                                              | FAMILY MEMBERS PAYING HALF DUES                               |  | 174 |
| TOTAL            | 10 |                                              |                                                               |  |     |